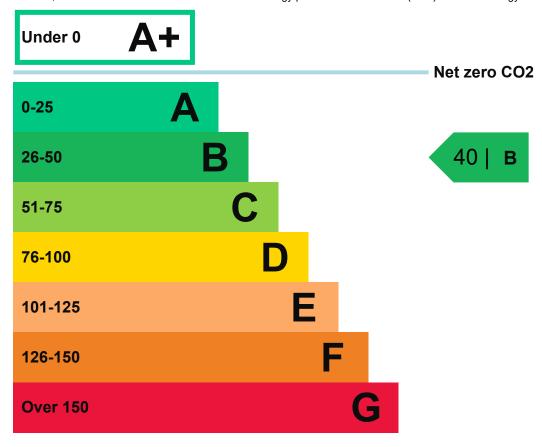

### **Energy efficiency rating for this property**

This property's current energy rating is B.

Properties are given a rating from A+ (most efficient) to G (least efficient).

Properties are also given a score. The larger the number, the more carbon dioxide (CO2) your property is likely to emit.

# How this property compares to others

Properties similar to this one could have ratings:

# If newly built

31 | B

# If typical of the existing stock